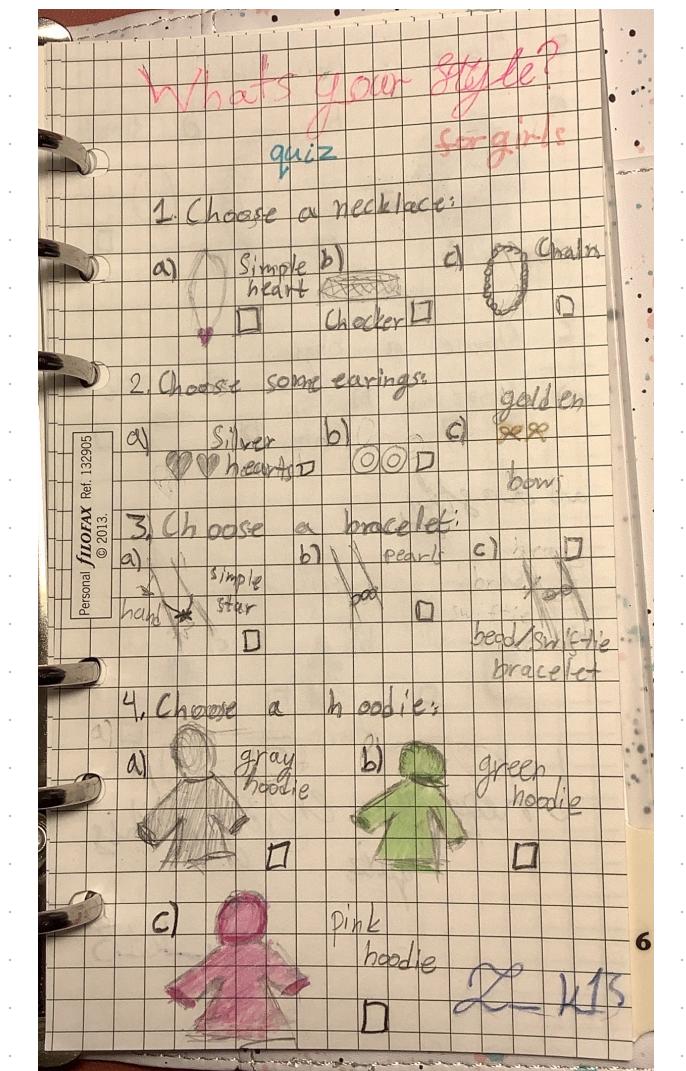

| • •                                                                                                 |        | ٠        | •       | ۰        | ٠        | •         | •        | •       | ۰        | ۰        | ٠        | ٠        | •        | •       | •     |
|-----------------------------------------------------------------------------------------------------|--------|----------|---------|----------|----------|-----------|----------|---------|----------|----------|----------|----------|----------|---------|-------|
| Mos                                                                                                 | st as  | 5.       | ٠       | ٠        | 0        | ٠         | ٠        | ٠       | ٠        | ٠        | ۰        | ۰        | 0        | •       | •     |
| • •                                                                                                 |        | ٠        | •       | •        | ٠        | ۰         | ٠        | •       | ٠        | ٠        | ۰        | ۰        | ٠        | •       | ) 0   |
| • •                                                                                                 |        | •        | •       | •        | ۰        | ۰         | ٠        | ٠       | ۰        | ۰        | ¢        | ¢        | •        | •       | ) 0   |
| You pr                                                                                              | efer s | imple    | things. | Desig    | ms and   | shape     | s like a | heart   | or a sta | ır are i | leal. H  | low die  | l you fi | nd this | quiz? |
| Let me                                                                                              | knov   | v in the | comn    | nents!   | ٠        | ٠         | ٠        | ٠       | ۰        | ٠        | 0        | 0        | ٠        | •       | ) 0   |
| • •                                                                                                 |        | ٠        | 0       | ٠        | 0        | 0         | 0        | •       | •        | •        | 0        | 0        | ٠        | •       | ) 0   |
| • •                                                                                                 |        | •        | •       | ٠        | ٠        | 0         | •        | •       | 0        | •        | ٠        | ٠        | 0        | •       | •     |
| • •                                                                                                 |        | •        | •       | •        | ٠        | ٠         | ٠        | ٠       | ٠        | ٠        | •        | •        | ٠        | •       | • •   |
| Mos                                                                                                 | stb    | S.       | ٠       | ٠        | ٠        | ٠         | ٠        | •       | •        | •        | 0        | 0        | ٠        | •       | ) 0   |
| • •                                                                                                 |        | •        | ٠       | ٠        | ٥        | ٠         | ٠        | ٠       | ٠        | ٠        | ٠        | ٠        | ٠        | •       | ) 0   |
| Dark c                                                                                              | olors  | like bla | ack sui | t you. ` | Your s   | tyle is 1 | more g   | othic,  | which    | is perf  | ectly co | ompler   | nented   | by a bl | ack . |
| choker. Did I get it right? Let me know in the comments!                                            |        |          |         |          |          |           |          |         |          |          |          |          |          |         |       |
| • •                                                                                                 |        | ٠        | •       | ٠        | ٥        | 0         | ٠        | ٠       | ٠        | •        | ٠        | ٠        | ٠        | •       | • •   |
| • •                                                                                                 |        | ٠        | 0       | ٠        | ٠        | 0         | 0        | ٠       | ٠        | ٠        | ٠        | ٠        | ٠        | •       | • •   |
| • •                                                                                                 |        | ٠        | ٠       | ٠        | ٠        | ٠         | ٠        | ٠       | ٠        | ٠        | •        | •        | ٠        | •       | • •   |
| Mos                                                                                                 | st cs  | 5.       | ٠       | •        | •        | ٠         | •        | ۰       | •        | •        | 0        | 0        | •        | •       | •     |
| • •                                                                                                 |        | •        |         | •        | ٠        | •         | ٠        | •       | ٠        | ٠        | •        | •        | 0        | •       | • •   |
| You log                                                                                             | ve cut | tę stuff | and co  | olors su | ıçh as p | ourple.   | , pink a | ind pas | stels. Y | ou sho   | uld de   | finitely | try on   | a pink  | ; •   |
| hoodie (if you haven't already). Should I make more quizzes like this? Let me know in the comments! |        |          |         |          |          |           |          |         |          |          |          |          |          |         |       |
| • •                                                                                                 |        | •        | •       | •        | •        | •         | •        | •       | •        | •        | •        | •        | •        | •       | , o   |