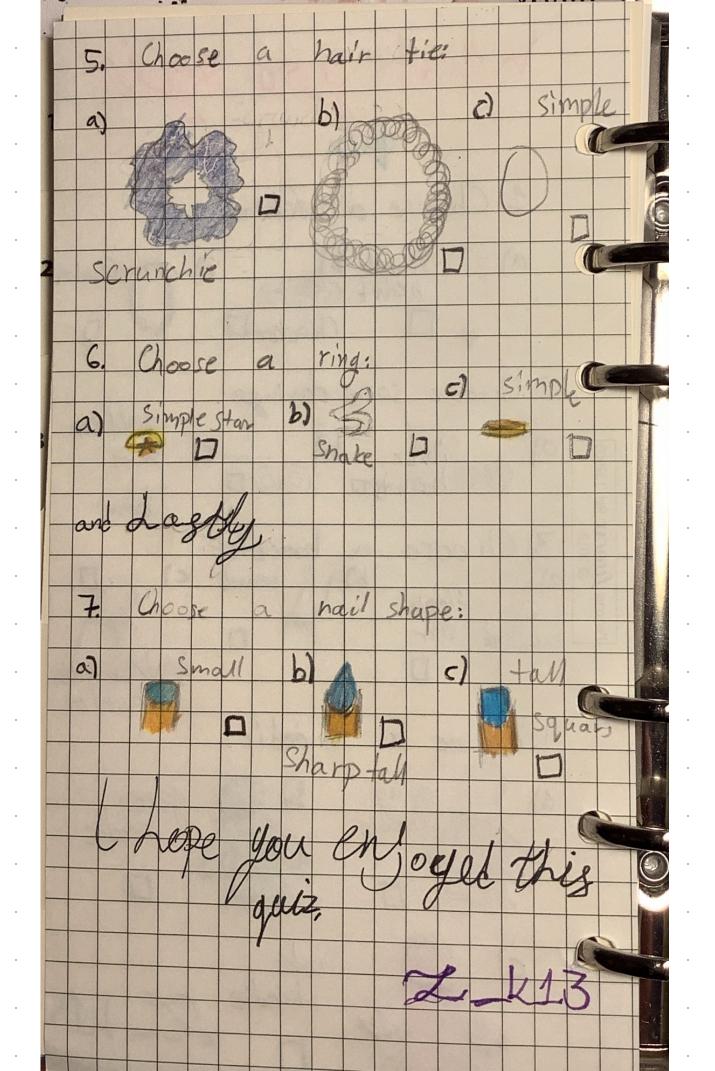

| • •                                                                                                 |        | ٠        | •       | ۰        | ٠        | •         | •        | •       | ۰        | ۰        | ٠        | ٠        | •        | •       | •     |
|-----------------------------------------------------------------------------------------------------|--------|----------|---------|----------|----------|-----------|----------|---------|----------|----------|----------|----------|----------|---------|-------|
| Mos                                                                                                 | st as  | 5.       | ٠       | ٠        | 0        | ٠         | ٠        | ٠       | ٠        | ٠        | ۰        | ۰        | 0        | •       | •     |
| • •                                                                                                 |        | ٠        | •       | •        | ٠        | ۰         | ٠        | •       | ٠        | ٠        | ۰        | ۰        | ٠        | •       | ) 0   |
| • •                                                                                                 |        | •        | •       | •        | ۰        | ۰         | ٠        | ٠       | ۰        | ۰        | ¢        | ¢        | •        | •       | ) 0   |
| You pr                                                                                              | efer s | imple    | things. | Desig    | ms and   | shape     | s like a | heart   | or a sta | ır are i | leal. H  | low die  | l you fi | nd this | quiz? |
| Let me                                                                                              | knov   | v in the | comn    | nents!   | ٠        | ٠         | ٠        | ٠       | ۰        | ٠        | 0        | 0        | ٠        | •       | ) 0   |
| • •                                                                                                 |        | ٠        | 0       | ٠        | 0        | 0         | 0        | •       | •        | •        | 0        | 0        | ٠        | •       | ) 0   |
| • •                                                                                                 |        | •        | •       | ٠        | ٠        | 0         | •        | •       | 0        | •        | ٠        | ٠        | 0        | •       | •     |
| • •                                                                                                 |        | •        | •       | •        | ٠        | ٠         | ٠        | ٠       | ٠        | ٠        | •        | •        | ٠        | •       | • •   |
| Mos                                                                                                 | stb    | S.       | ٠       | ٠        | ٠        | ٠         | ٠        | •       | •        | •        | 0        | 0        | ٠        | •       | ) 0   |
| • •                                                                                                 |        | •        | ٠       | ٠        | ٥        | ٠         | ٠        | ٠       | ٠        | ٠        | ٠        | ٠        | ٠        | •       | ) 0   |
| Dark c                                                                                              | olors  | like bla | ack sui | t you. ` | Your s   | tyle is 1 | more g   | othic,  | which    | is perf  | ectly co | ompler   | nented   | by a bl | ack . |
| choker. Did I get it right? Let me know in the comments!                                            |        |          |         |          |          |           |          |         |          |          |          |          |          |         |       |
| • •                                                                                                 |        | ٠        | •       | ٠        | ٥        | 0         | ٠        | ٠       | ٠        | •        | ٠        | ٠        | ٠        | •       | • •   |
| • •                                                                                                 |        | ٠        | 0       | ٠        | ٠        | 0         | 0        | ٠       | ٠        | ٠        | ٠        | ٠        | ٠        | •       | • •   |
| • •                                                                                                 |        | ٠        | ٠       | ٠        | ٠        | ٠         | ٠        | ٠       | ٠        | ٠        | •        | •        | ٠        | •       | • •   |
| Mos                                                                                                 | st cs  | 5.       | ٠       | •        | •        | ٠         | •        | ۰       | •        | •        | 0        | 0        | •        | •       | •     |
| • •                                                                                                 |        | •        |         | •        | ٠        | •         | ٠        | •       | ٠        | ٠        | •        | •        | 0        | •       | • •   |
| You log                                                                                             | ve cut | tę stuff | and co  | olors su | ıçh as p | ourple.   | , pink a | ind pas | stels. Y | ou sho   | uld de   | finitely | try on   | a pink  | ; •   |
| hoodie (if you haven't already). Should I make more quizzes like this? Let me know in the comments! |        |          |         |          |          |           |          |         |          |          |          |          |          |         |       |
| • •                                                                                                 |        | •        | •       | •        | •        | •         | •        | •       | •        | •        | •        | •        | •        | •       | , o   |